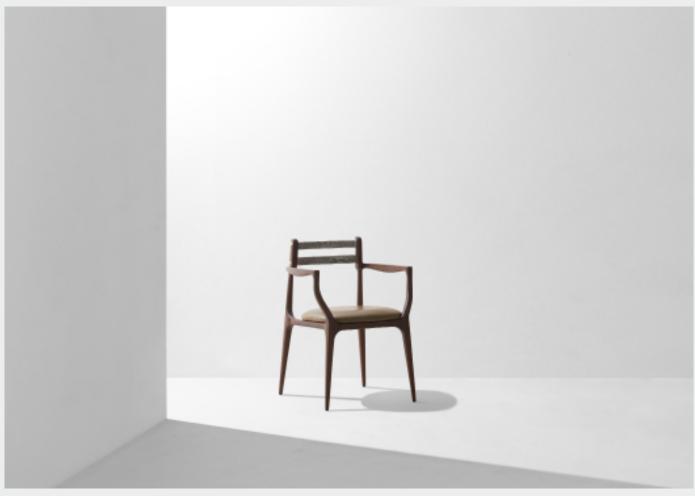

## DISTRICT EIGHT

2011-AMCH

The Assembly Dining Chair is built on sculpted oak frame, offering comfortable and durable leather seats, as well as a cast aluminium backrest. They come as a fiting set to our Assembly Tables, or as an original addition to most contemporary spaces.

Oak legs / Upholstered seat / Cast aluminium backrest

Nov 2024 Page 1 /2