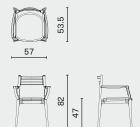

## ASSEMBLY DINING CHAIR WITH ARMRESTS

DISTRICT EIGHT

2011-AMCH

**DIMENSION** 

PACKAGING INFO

Assembly Dining Chair with Armrests 2011-AMCH L53.5 W57 H82 SH47 (cm) L21.1 W22.4 H32.3 SH18.5 (inch) Complete

L59 W60 H88 cm / Gross 11kg / CBM 0.34