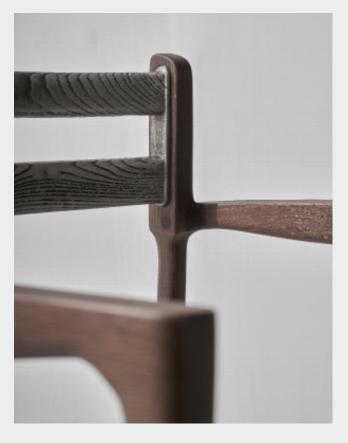

## DISTRICT EIGHT

2011-AMCH

The Assembly Dining Chair is built on sculpted oak frame, offering comfortable and durable leather seats, as well as a cast aluminium backrest. They come as a fiting set to our Assembly Tables, or as an original addition to most contemporary spaces.

Oak legs / Upholstered seat / Cast aluminium backrest

Nov 2024 Page 1 /2