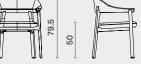

#### DIMENSION

Collette Dining Chair 2020 L58 W64.5 H79.5 SH50 (cm) L22.8 W25.4 H31.3 SH19.7 (inch)

Complete

L80 W69 H96 cm / Gross 15kg / CBM 0.58