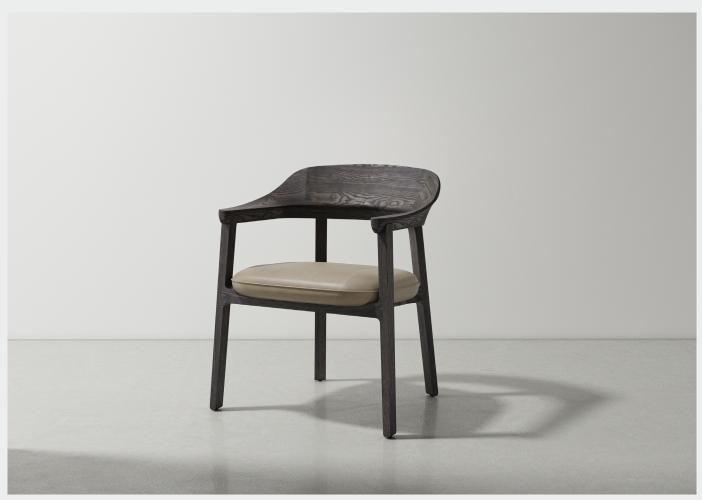

### COLLETTE DINING CHAIR

2020

Colette Chair offers an abstract reference to the Vietnamese traditional script and a love letter to the craftsmanship of timber. Its sweeping backrest forms a collar that's instantly distinctive and inviting. Extended to ridges of the armrests and their rounded ends, the frame provides ample support for ease and comfort, lending the collection a level of formality and sophistication in any space.

## COLLETTE DINING CHAIR