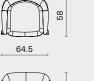

#### DIMENSION

Collette Dining Chair 2020 L58 W64.5 H79.5 SH50 (cm) L22.8 W25.4 H31.3 SH19.7 (inch)

Complete

L80 W69 H96 cm / Gross 15kg / CBM 0.58