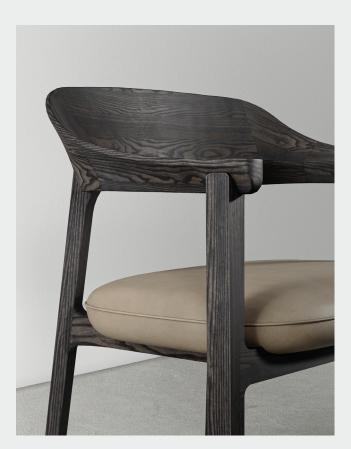

### COLLETTE DINING CHAIR

2020

Colette Chair offers an abstract reference to the Vietnamese traditional script and a love letter to the craftsmanship of timber. Its sweeping backrest forms a collar that's instantly distinctive and inviting. Extended to ridges of the armrests and their rounded ends, the frame provides ample support for ease and comfort, lending the collection a level of formality and sophistication in any space.

## COLLETTE DINING CHAIR