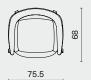

#### DIMENSION

Collette Lounge Chair 2020-LGCH L68 W75.5 H67.5 SH43 (cm) L26.8 W29.7 H26.6 SH16.9 (inch)