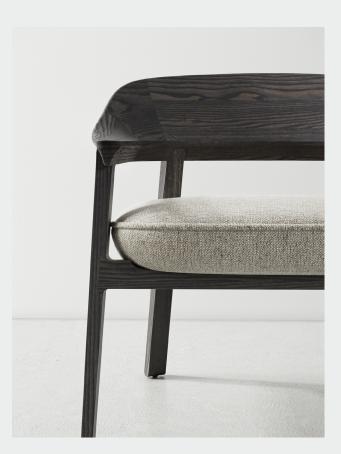

### COLLETTE LOUNGE CHAIR

2020-LGCH

Colette Chair offers an abstract reference to the Vietnamese traditional script and a love letter to the craftsmanship of timber. Its sweeping backrest forms a collar that's instantly distinctive and inviting. Extended to ridges of the armrests and their rounded ends, the frame provides ample support for ease and comfort, lending the collection a level of formality and sophistication in any space.