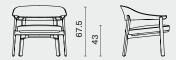

#### DIMENSION

Collette Lounge Chair 2020-LGCH L68 W75.5 H67.5 SH43 (cm) L26.8 W29.7 H26.6 SH16.9 (inch)