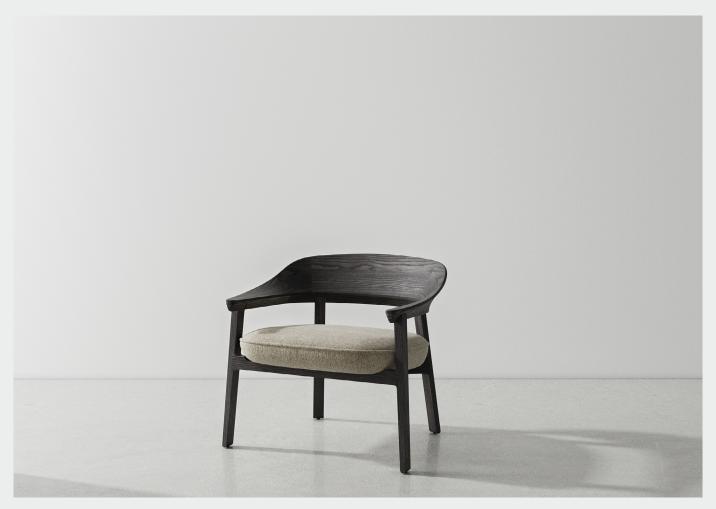

### COLLETTE LOUNGE CHAIR

2020-LGCH

Colette Chair offers an abstract reference to the Vietnamese traditional script and a love letter to the craftsmanship of timber. Its sweeping backrest forms a collar that's instantly distinctive and inviting. Extended to ridges of the armrests and their rounded ends, the frame provides ample support for ease and comfort, lending the collection a level of formality and sophistication in any space.

### COLLETTE LOUNGE CHAIR

2020-LGCH