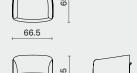

## **DIMENSION**

## PACKAGING INFO

Hida Lounge Chair 2022-LGCH L66.5 W65 H69.5 SH43 (cm) L26.2 W25.6 H27.4 SH16.9 (inch) Complete

L78 W77 H78 cm / Gross 32 kg / CBM 0.52