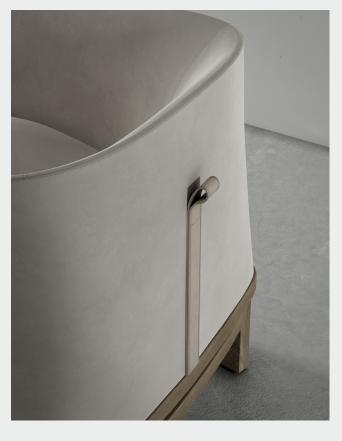

2022-LGCH

Hida Collection offers a seating lineup that embodies effortless style and comfort. With its upholstered seat resting elegantly on sturdy, rectangular-shaped solid wooden legs, the collection presents a reliable and visually pleasing stucture. The option to feature two types of upholstery allows for intriguing texture configurations, further complemented by the practical leather strap on the back. Hida strikes a balance between aesthetic form and versatile practicality.

Oak frame / Upholstery / Leather strap

Nov 2024 Page 1 /2

2022-LGCH