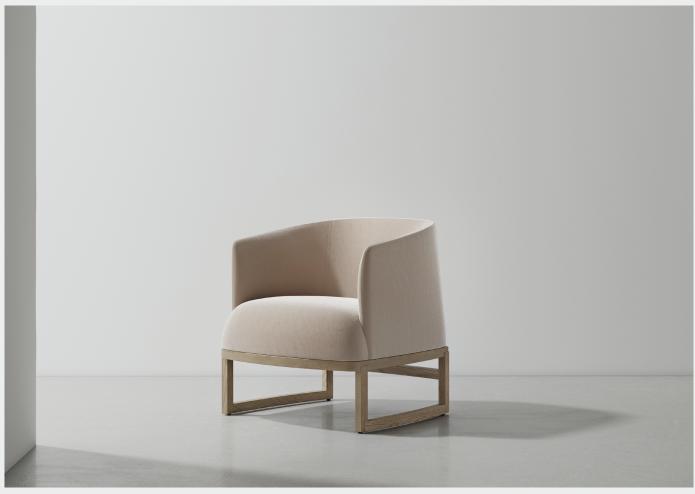

2022-LGCH

Hida Collection offers a seating lineup that embodies effortless style and comfort. With its upholstered seat resting elegantly on sturdy, rectangular-shaped solid wooden legs, the collection presents a reliable and visually pleasing stucture. The option to feature two types of upholstery allows for intriguing texture configurations, further complemented by the practical leather strap on the back. Hida strikes a balance between aesthetic form and versatile practicality.

Oak frame / Upholstery / Leather strap

Nov 2024 Page 1 /2

2022-LGCH