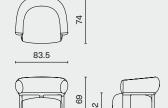

## **DIMENSION**

## PACKAGING INFO

Lola Compact Sofa 1-Seater 2021-CPS1 L83.5 W74 H69 SH42 (cm) L32.9 W29.1 H27.2 SH16.5 (inch) Complete

L84 W77 H72 cm / Gross 39.5 kg / CBM 0.51