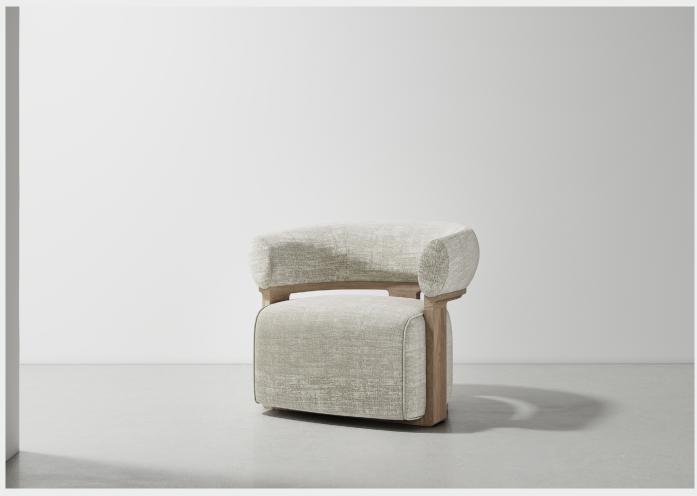

2021-CPS1

Lola Collection captures the aesthetics of modern appeal, embodying the essence of prolonged conversations. Its versatile proportions allow a variety of seating arrangements while ensuring a spacious and comforting experience. The ample upholstered backrest, elevated by a solid timber frame, embracing a generous seating cushion. Lola envelopes the sitter in comfort, encouraging relaxation and engagement. Meticulously traced piping details add a touch of refinement to Lola's inviting appearance, enhancing its character and sophistication.

## **LOLA COMPACT SOFA 1-SEATER**

DISTRICT EIGHT

2021-CPS1