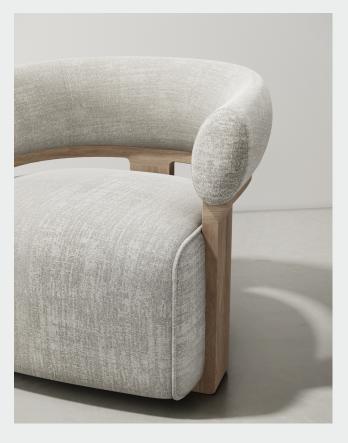

2021-CPS1

Lola Collection captures the aesthetics of modern appeal, embodying the essence of prolonged conversations. Its versatile proportions allow a variety of seating arrangements while ensuring a spacious and comforting experience. The ample upholstered backrest, elevated by a solid timber frame, embracing a generous seating cushion. Lola envelopes the sitter in comfort, encouraging relaxation and engagement. Meticulously traced piping details add a touch of refinement to Lola's inviting appearance, enhancing its character and sophistication.

Oak base / Upholstery

Nov 2024 Page 1 /2