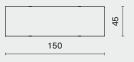

## **DIMENSION**

## PACKAGING INFO

Odette Console - Small 1017-CO-SML L150 W45 H70.5 (cm) L59.1 W17.7 H27.8 (inch) 
 Top
 L160 W56 H13 cm

 Legs
 L74 W52 H29 cm

 Frame
 L94 W18 H10 cm

Gross 38 kg / CBM 0.27

Odette Console - Medium 1017-CO-MED L200 W45 H70.5 (cm) L78.7 W17.7 H27.8 (inch) 
 Top
 L210 W56 H13 cm