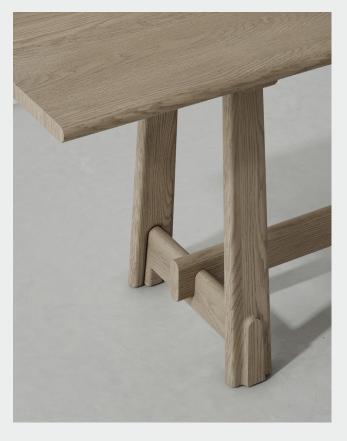

ODETTE CONSOLE DISTRICT EIGHT

1017-CO

Odette Collection draws inspiration from the enduring structures of Eastern architecture and objects, offering an appreciation for both cultural heritage and lasting craftsmanship. Crafted entirely from solid wood, the legs feature hand-finished convex and concave details, creating a visual illusion timber jostling against one another. Reinforced with a supporting beam, the traditional trapezoid-shaped legs provide a strong and dependable foundation, while other timber details give Odette a striking resemblance to a pagoda's gate.