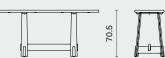

## **DIMENSION**

## PACKAGING INFO

Odette Console - Small 1017-CO-SML L150 W45 H70.5 (cm) L59.1 W17.7 H27.8 (inch) 
 Top
 L160 W56 H13 cm

 Legs
 L74 W52 H29 cm

 Frame
 L94 W18 H10 cm

Gross 38 kg / CBM 0.27

Odette Console - Medium 1017-CO-MED L200 W45 H70.5 (cm) L78.7 W17.7 H27.8 (inch) 
 Top
 L210 W56 H13 cm