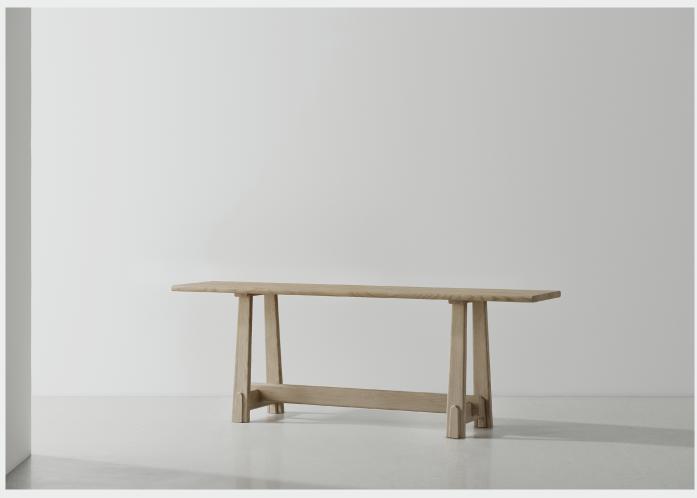

ODETTE CONSOLE DISTRICT EIGHT

1017-CO

Odette Collection draws inspiration from the enduring structures of Eastern architecture and objects, offering an appreciation for both cultural heritage and lasting craftsmanship. Crafted entirely from solid wood, the legs feature hand-finished convex and concave details, creating a visual illusion timber jostling against one another. Reinforced with a supporting beam, the traditional trapezoid-shaped legs provide a strong and dependable foundation, while other timber details give Odette a striking resemblance to a pagoda's gate.