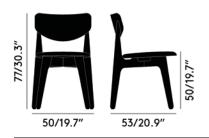

Year of Design Product Weight Foam Certification Certification 2019 15.40 lb California TB-117:2013 BS EN 16139: 2013 Level 1

| BLACK                             |                                                                 |
|-----------------------------------|-----------------------------------------------------------------|
| Code<br>Material<br>Colour/Finish | SLU11BL<br>Solid Oak, Leather,<br>Foam<br>Black, Brushed, Matte |
|                                   | Lacquered                                                       |
| Service Offer                     | Collection                                                      |
| NATURAL                           |                                                                 |
| Code                              | SLU11NA                                                         |
| Material                          | Solid Oak, Leather,<br>Foam                                     |
| Colour/Finish                     | Natural, Brushed, Matte<br>Lacquered                            |
| Service Offer                     | Collection                                                      |