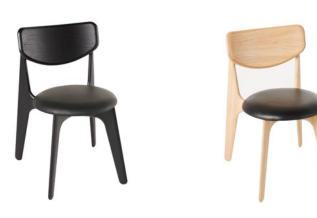

## SLAB DINING CHAIR UPHOLSTERED

Celebrating the natural beauty of oak, Slab is constructed in angular forms of inviting simplicity. Each piece has generous proportions, solid materiality and is softened with a gentle radius edge. Slab is made from solid oak, sourced from sustainably-managed forests. The surface of the wood is deeply brushed to expose its natural grain. Slab Dining Chair comes with leather seat or unupholstered.