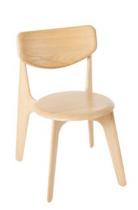

## **SLAB DINING CHAIR**

Celebrating the natural beauty of oak, Slab is constructed in angular forms of inviting simplicity. Each piece has generous proportions, solid materiality and is softened with a gentle radius edge. Slab is made from solid oak, sourced from sustainably-managed forests. The surface of the wood is deeply brushed to expose its natural grain. Slab Dining Chair comes with leather seat or unupholstered.

Code SLC01NA Material Solid Oak

Colour/Finish Natural, Brushed, Matte

Lacquered

Service Offer Collection