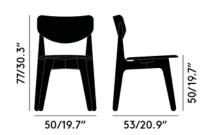

Year of Design 2018 Product Weight 15.40 lb

Certification BS EN 16139: 2013 Level 1

**BLACK** 

Code SLC01BL Material Solid Oak

Colour/Finish Black, Brushed, Matte

Lacquered

Service Offer Collection

NATURAL

Code SLC01NA Material Solid Oak

Colour/Finish Natural, Brushed, Matte

Lacquered

Service Offer Collection