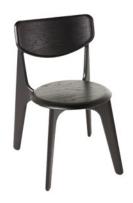

## **SLAB DINING CHAIR**

Celebrating the natural beauty of oak, Slab is constructed in angular forms of inviting simplicity. Each piece has generous proportions, solid materiality and is softened with a gentle radius edge. Slab is made from solid oak, sourced from sustainably-managed forests. The surface of the wood is deeply brushed to expose its natural grain. Slab Dining Chair comes with leather seat or unupholstered.

Year of Design 2018 Product Weight 15.40 lb

Certification BS EN 16139: 2013 Level 1

**BLACK** 

Code SLC01BL Material Solid Oak

Colour/Finish Black, Brushed, Matte

Lacquered

Service Offer Collection

NATURAL