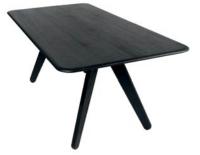

# SLAB TABLE 200CM

Celebrating the natural beauty of oak, Slab is constructed in angular forms of inviting simplicity. Each piece has generous proportions, solid materiality and is softened with a gentle radius edge. Slab is made from solid oak, sourced from sustainably managed forests. The surface of the wood is deeply brushed to expose its natural grain. Slab tables come in di>erent shapes and sizes.

## BLACK

| Code               | WOT10BL-M1            |
|--------------------|-----------------------|
| Top Material       | Solid Oak             |
| Top Colour/Finish  | Black, Brushed, Matte |
|                    | Lacquered             |
| Base Material      | Solid Oak             |
| Base Colour/Finish | Black, Brushed, Matte |
|                    | Lacquered             |
| Service Offer      | Collection            |