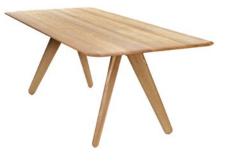

# SLAB TABLE 200CM

Celebrating the natural beauty of oak, Slab is constructed in angular forms of inviting simplicity. Each piece has generous proportions, solid materiality and is softened with a gentle radius edge. Slab is made from solid oak, sourced from sustainably managed forests. The surface of the wood is deeply brushed to expose its natural grain. Slab tables come in di>erent shapes and sizes.

#### NATURAL

| Code               | WOT10NA-M1        |
|--------------------|-------------------|
| Top Material       | Solid Oak         |
| Top Colour/Finish  | Natural, Brushed, |
|                    | Matte Lacquered   |
| Base Material      | Solid Oak         |
| Base Colour/Finish | Natural, Brushed, |
|                    | Matte Lacquered   |
| Service Offer      | Collection        |