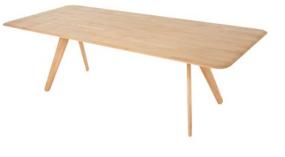

# SLAB TABLE 200CM

Celebrating the natural beauty of oak, Slab is constructed in angular forms of inviting simplicity. Each piece has generous proportions, solid materiality and is softened with a gentle radius edge. Slab is made from solid oak, sourced from sustainably managed forests. The surface of the wood is deeply brushed to expose its natural grain. Slab tables come in di>erent shapes and sizes.

#### NATURAL

| Code               | WOT10NA-M1        |
|--------------------|-------------------|
| Top Material       | Solid Oak         |
| Top Colour/Finish  | Natural, Brushed, |
|                    | Matte Lacquered   |
| Base Material      | Solid Oak         |
| Base Colour/Finish | Natural, Brushed, |
|                    | Matte Lacquered   |
| Service Offer      | Collection        |