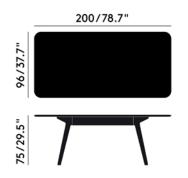

# SLAB TABLE 200CM

Celebrating the natural beauty of oak, Slab is constructed in angular forms of inviting simplicity. Each piece has generous proportions, solid materiality and is softened with a gentle radius edge. Slab is made from solid oak, sourced from sustainably managed forests. The surface of the wood is deeply brushed to expose its natural grain. Slab tables come in di>erent shapes and sizes.

Year of Design Product Weight Certification

2006 55.00kg BS EN 15372: 2016 Level 2