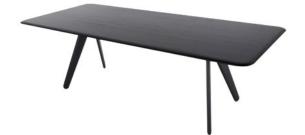

## **SLAB TABLE 240CM**

Celebrating the natural beauty of oak, Slab is constructed in angular forms of inviting simplicity. Each piece has generous proportions, solid materiality and is softened with a gentle radius edge. Slab is made from solid oak, sourced from sustainably managed forests. The surface of the wood is deeply brushed to expose its natural grain. Slab tables come in different shapes and sizes.

## BLACK

Code Top Material Top Colour/Finish

Base Material Base Colour/Finish WOT11BL-M1 Solid Oak Black, Brushed, Matte Lacquered Solid Oak Black, Brushed, Matte Lacquered

Collection

Service Offer